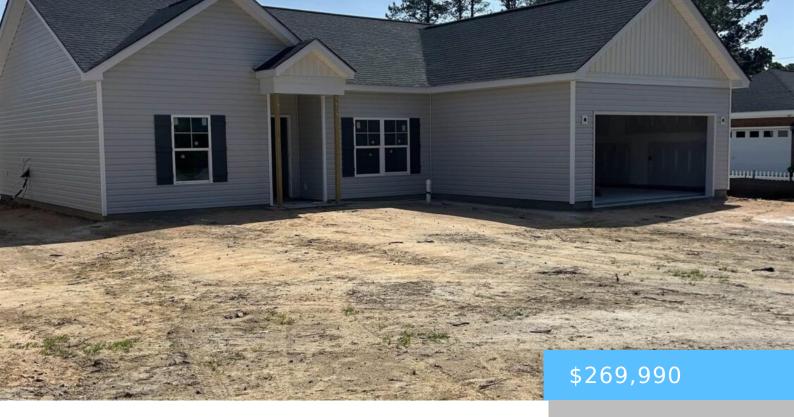

#### **352 WOODBERRY DRIVE**

https://vizorealty.com

Discover the Monticello Floor Plan, a perfect blend of modern elegance and everyday comfort, nestled in the well-established Woodberry subdivision. Situated on a spacious .52-acre lot, this brand-new construction offers 1,503 square feet of thoughtfully designed living space, featuring four inviting bedrooms, two full bathrooms, and a two-car garage. With construction underway and the foundation freshly laid, now is the ideal time to secure your dream home before its completion in July 2025. Designed for both relaxation and entertaining, this home boasts open-concept living spaces, spacious bedrooms, and stylish finishes tailored to complement your lifestyle. Some photos are stock imagesâ request available color schemes today! Don't miss your chance to make the Monticello your own! Disclaimer: CMLS has not reviewed and, therefore, does not endorse vendors who may appear in listings.

## **Building Details**

Price Per SQFT: 179.63

New/Resale: New

**Heating:** Central, Gas Pac

Water: Public

**Garage Spaces:** 2

Exterior material: Vinyl

Style: Ranch