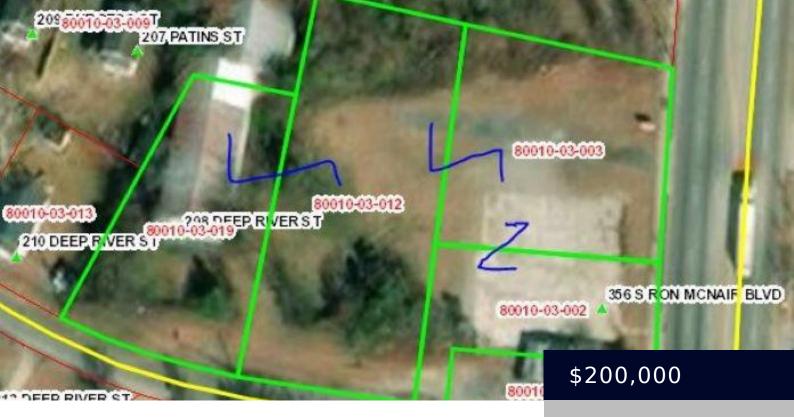

# 356 S RON MCNAIR BLVD, LAKE CITY SC 29560-0000

https://vizorealty.com

Great development potential for commercial location with good frontages along US 52. Property is across US 52 Highway from the Florence County Complex in Lake City.

**TMS:** 8001003002,003,012,019