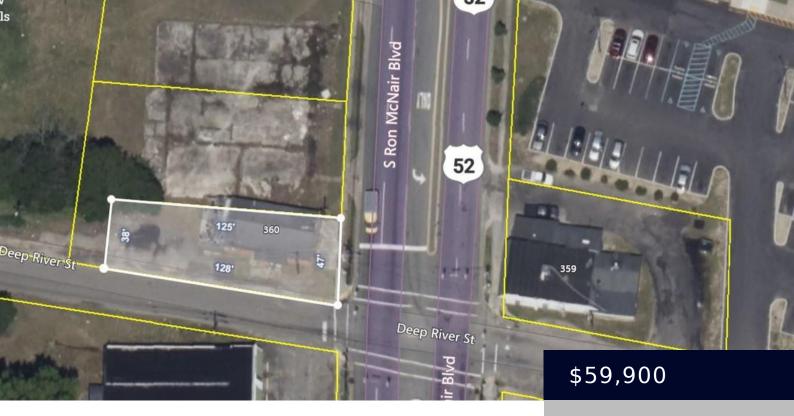

## 360 S RON MCNAIR BLVD, LAKE CITY SC 29560-3424

https://vizorealty.com

Commercial Lot located in Downtown Lake City. Corner Lot on Hwy52 and Deep River St., major traffic route between Florence and Charleston South Carolina. Options are limitless, you can develop any type of commercial business. Office spaces, Retail spaces or Restaurants. Lake City is a fast-growing city with a Rich History in lower Florence County in Eastern South Carolina.

- Commercial
- Commercial Sale
- ACTIVE
- 1200 sq ft

**Basics** 

Date added: Added 2 days ago

Category: Commercial Sale

**Status:** ACTIVE

Lot size, acres: 0.12 acres

MLS ID: 20250152

**Listing Date:** 2025-01-10

**Type:** Commercial

Area, sq ft: 1200 sq ft

Year built: 1972

**TMS:** 8001003001

## **Amenities & Features**

Features: City, Corner