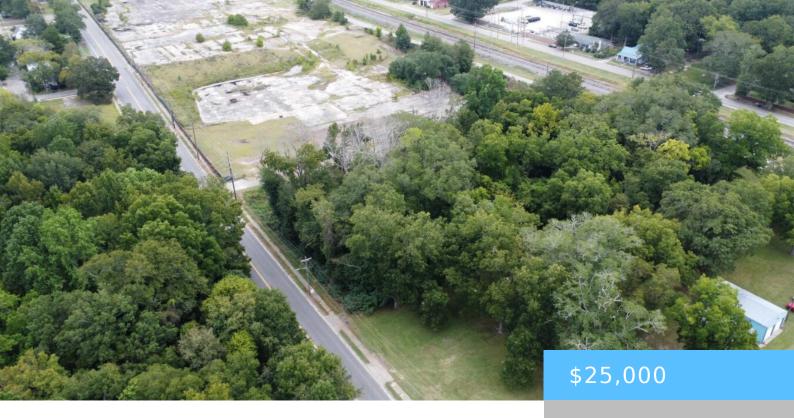

#### **360 W CHURCH STREET**

https://vizorealty.com

Commercial property on Church St in the heart of Batesburg-Leesville with high traffic volume near First Baptist Church of Batesburg. Ideal for small retail business or Commercial Sign. Disclaimer: CMLS has not reviewed and, therefore, does not endorse vendors who may appear in listings.

### **Basics**

Date added: Added 12 hours ago

Category: LOTS AND ACREAGE

Status: ACTIVE MLS ID: 593389

**Price Per Acre:** \$102,041

**Listing Date:** 2024-09-16

Type: Acreage

Lot size, acres: 0.245 acres