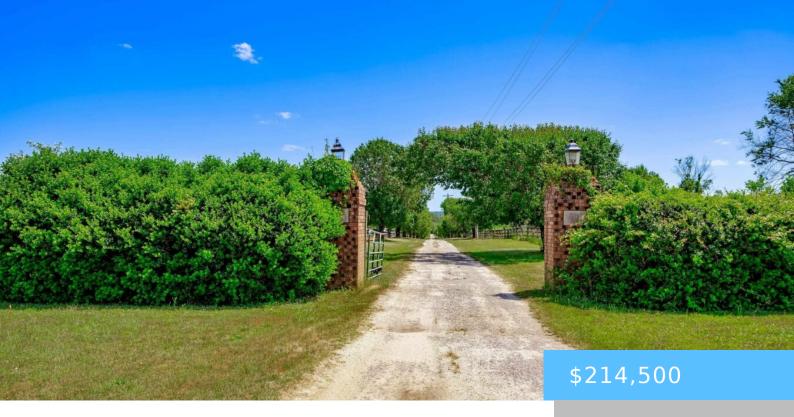

#### **361 SWEET STREET LOT 2**

https://vizorealty.com

Introducing a rare opportunity to own prime land in the heart of Rembert, SC. Fenwick Farms was one of the top Thoroughbred training centers in the Carolinas. The original "racetrack section" of this farm is now being subdivided and offered in 6 individual homesites. (Lots 1 and 3 are both sold) Each homesite is a minimum of 10+ acres. Lot 2 is 11 acres each with rolling pastures. This setting is horse-ready or perfect for a tranquil country farmhouse. Lot 5 is 10.1 acres and lot 6 is 10.7 acres and both are heavily wooded for a more private setting. A standout among the lots is Lot 4 that includes 12.5 acres, the original 24-stall barn complete with full apartment, covered round pen and the separate office with viewing deck overlooking the land. (All lots are listed separately on the MLS. Lot 4 is listed as a residential listing.) Electricity is already in place down the side of the west property line. Each homeowner will be required to get their own well and septic. This exclusive offering presents a rare chance to own a piece of equestrian history and build your dream home in a picturesque setting! Disclaimer: CMLS has not reviewed and, therefore, does not endorse vendors who may appear in listings.