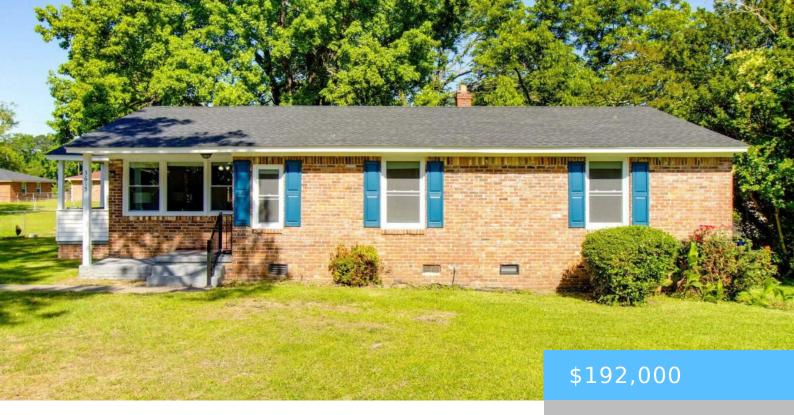

#### **3615 TRUMAN STREET**

https://vizorealty.com

Welcome to 3615 Truman Street, a beautifully updated all-brick ranch nestled in the heart of Columbiaâ sestablished English Acres neighborhood. This charming 3-bedroom, 1-bath home features over 1,100 square feet of inviting living space with stylish luxury vinyl plank flooring throughout. The kitchen boasts granite countertops, painted cabinets, and a smooth surface rangeâ perfect for everyday cooking and entertaining. Enjoy the convenience of a central HVAC system, a covered front porch, and modern updates throughout. Located minutes from shopping, dining, and schools, this move-in-ready gem sits on a spacious 0.27-acre lot with no HOA. Donâ this syour opportunity to own this delightful home! Disclaimer: CMLS has not reviewed and, therefore, does not endorse vendors who may appear in listings.

#### **Basics**

Date added: Added 13 hours ago

Price per sqft: \$160.94

**Type:** Single Family

Bedrooms: 3 beds

Floors: 1 floor

**TMS:** 11615-02-07

Full Baths: 1

**Cooling:** Central

**Listing Date:** 2025-06-16

Category: RESIDENTIAL

**Status:** ACTIVE

Bathrooms: 1 bath

Year built: 1955

**MLS ID:** 610992

Financing Options: Cash, Conventional, FHA, VA

### **Building Details**

**Heating features:** Central **Garage:** None

Foundation: Crawl Space Water Source: Public

Sewer: Public Style: Ranch

Basement: No Basement Exterior material: Brick-All Sides-AbvFound

#### **Amenities & Features**

Features: Front Porch - Covered, Other Porch - Covered