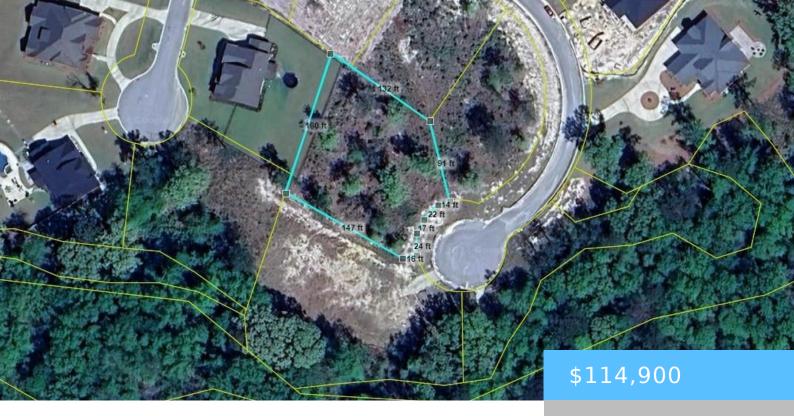

#### **362 E ARROWLEAF LANE**

https://vizorealty.com

One of the last remaining custom home lots in Woodcreek Farms! Located in the Redbay section of Woodcreek Farms. Disclaimer: CMLS has not reviewed and, therefore, does not endorse vendors who may appear in listings.

### **Basics**

Date added: Added 10 hours ago

Category: LOTS AND ACREAGE

Status: ACTIVE MLS ID: 585022

**Price Per Acre:** \$212,778

**Listing Date:** 2024-05-13

**Type:** Acreage

Lot size, acres: 0.54 acres

**TMS:** 28808-05-12