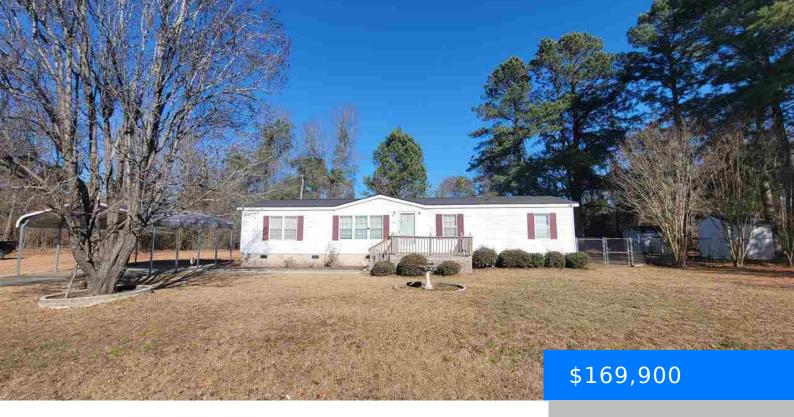

# 3625 SUMMERTREE DR, FLORENCE SC 29506-4358

https://vizorealty.com

Nice Modular Home Offers peace and quiet area on end of street on .5 acre Lot Has a front porch to sit and relax on like country living Fenced in back yard with house brick underpinning Two good size storage buildings to store your outside items. Good size Doghouse for your pet Home Also has car detached shelter on concrete

- 4 beds
- 2 baths
- Modular Home
- RESIDENTIAL
- ACTIVE
- 1440 sq ft

#### **Basics**

Date added: Added 2 days ago

**Category:** RESIDENTIAL

**Status:** ACTIVE

Bathrooms: 2 baths

Lot size, acres: 0.5 acres

MLS ID: 20250380

Full Baths: 2

**Listing Date:** 2025-01-29

**Type:** Modular Home

**Bedrooms: 4** beds

**Area, sq ft: 1440** sq ft

Year built: 1999

**TMS:** 0024301145

## **Building Details**

Foundation: Crawl Space Heating: Central

**Cooling:** Central Air **Water:** Public

Sewer: Septic Tank Floor covering: Hardwood, Laminate

**Exterior material:** Vinyl Siding **Parking:** Carport

### **Amenities & Features**

Fireplace: 1 Fireplace Amenities: Dishwasher

Features: Ceiling Fan(s), Deck, Entrance Foyer, Patio, Porch, Screen

Porch, Shower