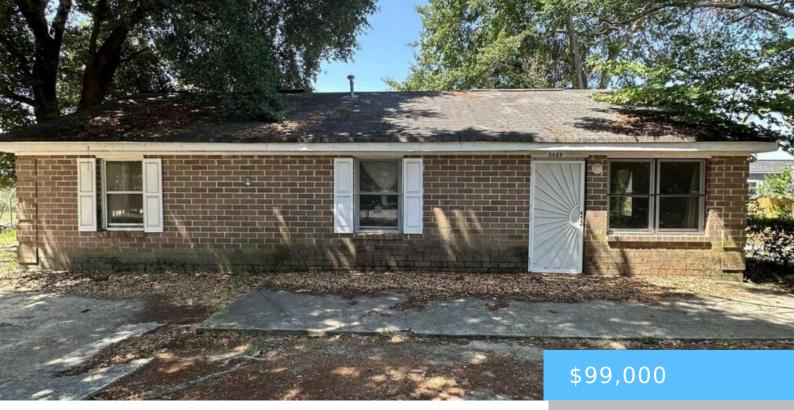

### **3629 HUMPHREY DRIVE** https://vizorealty.com

Investor special! This 3-bedroom, 2-bath home offers 1,376 square feet of opportunity in a convenient Columbia location. While the property needs work, itâ<sup>[]</sup>s priced accordingly and presents a great chance for a savvy buyer to bring it back to life. Whether you're looking for your next fix-and-flip project or a solid long-term rental, this home has the potential to be a great addition to your portfolio. Being sold strictly as is, where is, with all faults. Donâ<sup>[]</sup>t miss out on this value-add opportunityâ<sup>[]</sup>bring your vision and make it your own! Disclaimer: CMLS has not reviewed and, therefore, does not endorse vendors who may appear in listings.

## Basics

Date added: Added 11 hours ago Category: RESIDENTIAL Status: ACTIVE Bathrooms: 2 baths Floors: 1 floor Lot size, acres: 0.208 acres MLS ID: 609094 Full Baths: 2 Listing Date: 2025-05-21 Type: Single Family Bedrooms: 3 beds Half baths: 0 half baths Area, sq ft: 1376 sq ft Year built: 1950 TMS: 14215-14-01

# **Building Details**

| Price Per SQFT: 71.95 | Style: Ranch                                |
|-----------------------|---------------------------------------------|
| New/Resale: Resale    | Foundation: Slab                            |
| Heating: None         | Cooling: None                               |
| Water: Public         | Sewer: Public                               |
| Basement: No Basement | Exterior material: Brick-All Sides-AbvFound |