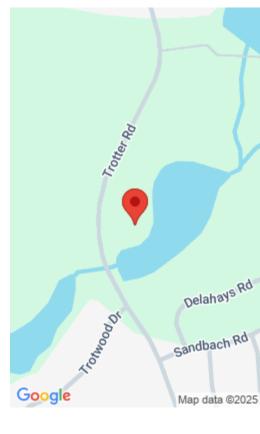

#### **3632 TROTTER ROAD**

https://vizorealty.com

OWNER-OCCUPIED SHOWING MUST BE SCHEDULED! Prime 28.16-acre property in a rapidly growing area of Columbia, SC! This unique offering consists of two parcels R22006-02-01 (21.71 acres) + R22006-02-02 (6.45 acres) with lake access, existing 3-bed/2-bath home (2,320 sq. ft.), and significant development potential. Zoning: R3 Location: Minutes from major highways, shopping, and schools Waterfront Access Ideal for: Residential Developers & Home Builders â Potential for subdivision Investors â Hold for future appreciation in a high-growth area Estate Buyers â Create a private retreat with existing lake & acreage Disclaimer: CMLS has not reviewed and, therefore, does not endorse vendors who may appear in listings.