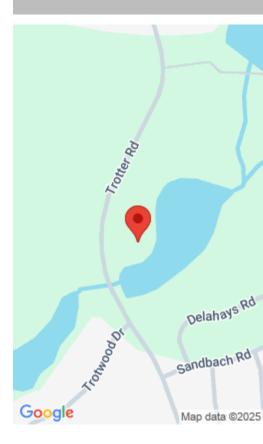

### **3632 TROTTER ROAD**

https://vizorealty.com

OWNER-OCCUPIED SHOWING MUST BE SCHEDULED! Prime 28.16acre property in a rapidly growing area of Columbia, SC! This unique offering consists of two parcels R22006-02-01 (21.71 acres) + R22006-02-02 (6.45 acres) with lake access, existing 3bed/2-bath home (2,320 sq. ft.), and significant development potential. Zoning: R3 Location: Minutes from major highways, shopping, and schools Waterfront Access Ideal for: Residential Developers & Home Builders â[] Potential for subdivision Investors â[] Hold for future appreciation in a high-growth area Estate Buyers â[] Create a private retreat with existing lake & acreage Disclaimer: CMLS has not reviewed and, therefore, does not endorse vendors who may appear in listings.