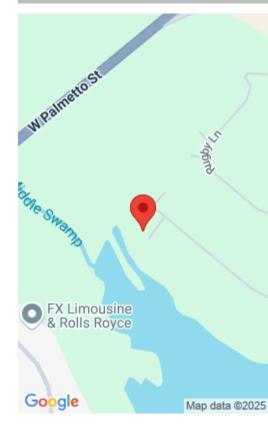

## 3632 W FOREST LAKE DR., FLORENCE SC 29501

https://vizorealty.com

Large lakefront lot in Forest Lake! There is a drainage easement down the middle of the two lots 3636 and 3632 W. Forest Lake- it is a storm drain easement so you can not build in the middle of the two lots.