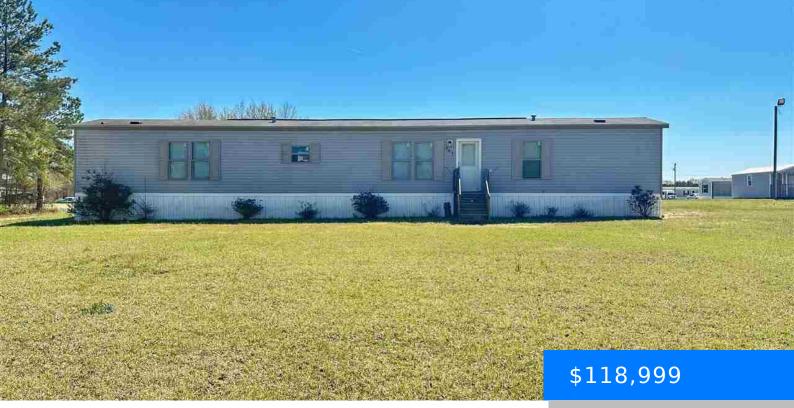

### **367 NESTLE DOWN DRIVE, SELLERS SC 29592**

https://vizorealty.com

2017 Giles Mobile Home in the subdivision of Nestle Down Farms in Sellers and is in the Latta School District. This is a corner lot, at the end of the road, sitting on half acre. This 3-bedroom 2-bath home has new flooring, paint, fixtures, kitchen cabinets, and much more. Contact a local agent today and schedule a showing so you can see for yourself.

**Listing Date:** 2025-01-16

**Type:** Mobile Home

**Bedrooms: 3** beds

Area, sq ft: 1216 sq ft

Year built: 2017

**TMS:** 1180000377

## **Building Details**

Foundation: Crawl Space Heating: Central

Cooling: Central Air Water: Public

Sewer: Septic Tank Floor covering: Laminate

**Exterior material:** Vinyl Siding **Parking:** None