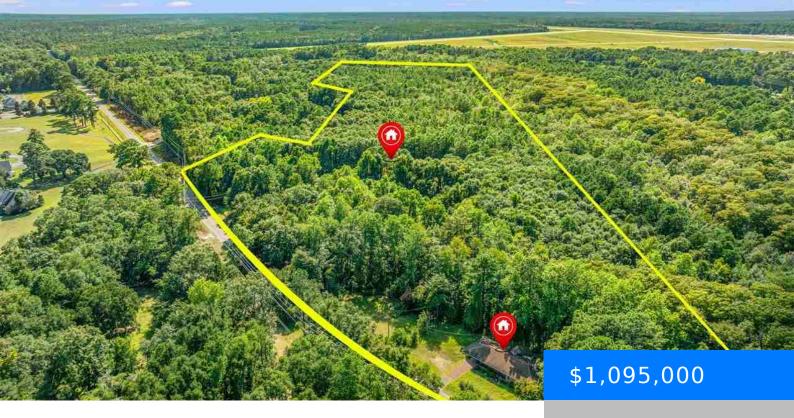

## 3680 S ISLAND RD, GEORGETOWN SC 29440

https://vizorealty.com

Incredible Development Opportunity in Georgetown! This offering includes three parcels, totaling 32.5 acres with over 1,000 feet of road frontage on South Island Road. Situated just west of South Island Plantation, this prime location offers immense development potential. With convenient access to Georgetown via Maryville to the north and easy connectivity to southern destinations via Highway 17, this property is ideal for a range of possibilities. Don't miss the chance to invest in a growing area! Currently Zoned R10 & MR10. Addresses: 3592, 3673, & 3680 South Island Road.

## **Basics**

Date added: Added 2 days ago

Category: Land

**Status:** ACTIVE

MLS ID: 20243365

**Listing Date:** 2024-09-06

Type: Unimproved Land

Lot size, acres: 32.5 acres