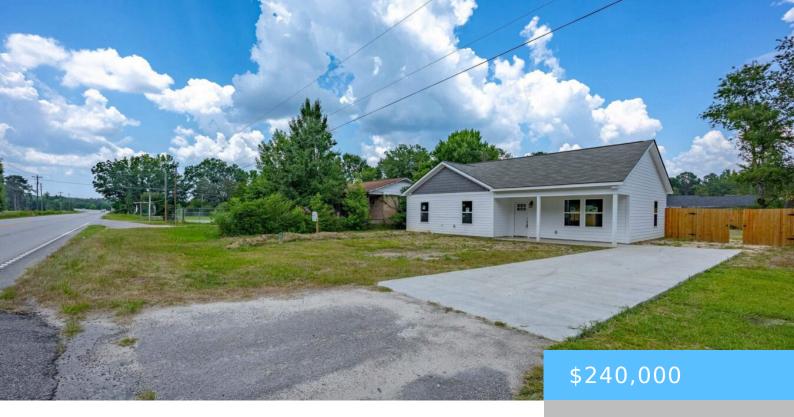

#### **3707 CHARLESTON HIGHWAY**

https://vizorealty.com

Welcome to this brand-new construction home, perfectly situated on a 0.23-acre lot in West Columbia! Conveniently located near I-26, the SC Farmers Market, local grocery stores, and just under 20 minutes from vibrant Downtown Columbia. Inside, youâ∏∏II find an open-concept layout connecting the living room and kitchen. The kitchen features freshly painted cabinetry, granite countertops, and sleek stainless steel appliances. Luxury vinyl plank flooring runs throughout the home for a modern, lowmaintenance touch. The spacious primary suite includes a private bath with a double vanity, a beautiful standalone shower, and floor-to-ceiling tile that adds a luxe feel. Two additional bedrooms share a stylish full bath with a tub/shower combo. Out back, enjoy the privacy of a fully fenced yard. Seller has a few items left on punch list to complete, including connecting sewer line in the front yard. Donâ∏t miss your chanceâ∏schedule your tour today! Disclaimer: CMLS has not reviewed and, therefore, does not endorse vendors who may appear in listings.