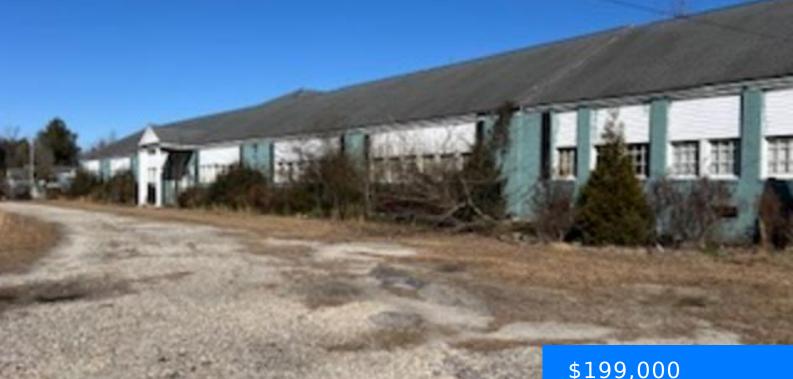

#### **3750 SHEMINALLY ROAD, PAMPLICO SC** 29583

https://vizorealty.com

Property is old assisted living facility with multiple outbuildings. This will request extensive work but offers 10.81 acres just feet away from the Hannah Pamplico Hwy. Would be a great location for gas station, convenience center, or other commercial entity.

#### \$199,000

### Basics

Date added: Added 1 day ago Category: Commercial Sale Status: ACTIVE Year built: 1945 TMS: 0038402022 Listing Date: 2025-03-24 Type: Commercial Area, sq ft: 34976 sq ft MLS ID: 20251051