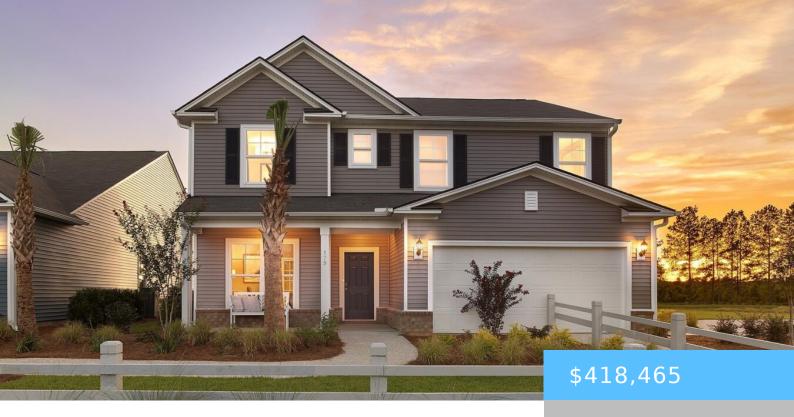

#### **378 MONT HAVEN PLACE**

https://vizorealty.com

The spacious Aspire new home plan boasts three bedrooms and an upstairs loft, Everyday Entry, gathering room, and versatile first-floor flex space. Estimated completion Late May 2025 Disclaimer: CMLS has not reviewed and, therefore, does not endorse vendors who may appear in listings.

#### **Basics**

Date added: Added 1 month ago

Price per sqft: \$185.16

**Type:** Single Family

Bedrooms: 3 beds

Floors: 2 floors

**TMS:** 003315-01-073

Full Baths: 2

# **Building Details**

**Heating features:** Gas Pac **Garage:** Garage Attached, Front Entry

**Garage spaces:** 2 **Foundation:** Slab

Water Source: Public Sewer: Public

Style: Charleston Basement: No Basement

**Exterior material:** Fiber Cement-Hardy Plank **New/Resale:** New