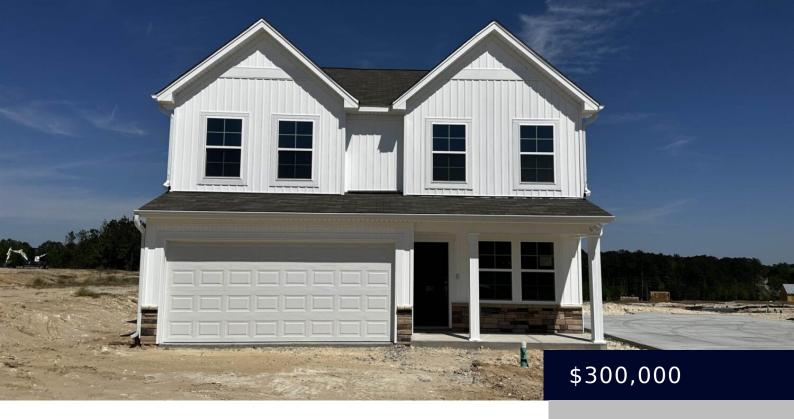

#### **380 HARDWICK DRIVE**

https://vizorealty.com

The Lancaster! Less than 15 mins to Fort Jackson! A four bedroom, two and one half bathroom home offering comfortable living with a flex space perfect for formal dining. The open kitchen features modern appliances and plenty of counter space perfect for entertaining. Outdoors, enjoy the covered porch for those hot sunny days. The spacious master suite includes an ensuite bathroom with a dual vanity and a walk-in closet. Three additional bedrooms, a spacious laundry room and a full bathroom complete this home. Disclaimer: CMLS has not reviewed and, therefore, does not endorse vendors who may appear in listings.

- 4 beds
- 3 baths
- Single Famil
- RESIDENTIAL
- ACTIVE
- 2177 sq ft

#### Basics

Date added: Added 4 days ago Category: RESIDENTIAL Status: ACTIVE Bathrooms: 3 baths Floors: 2 floors Lot size, acres: 0.12 acres MLS ID: 606686 Full Baths: 2 Listing Date: 2025-04-17 Type: Single Family Bedrooms: 4 beds Half baths: 1 half bath Area, sq ft: 2177 sq ft Year built: 2025 TMS: 17112-02-04

# **Building Details**

Price Per SQFT: 137.8 New/Resale: New Heating: Central,Heat Pump 2nd Lvl Water: Public Garage Spaces: 2 Exterior material: Stone, Vinyl Style: Traditional Foundation: Slab Cooling: Central Sewer: Public Basement: No Basement