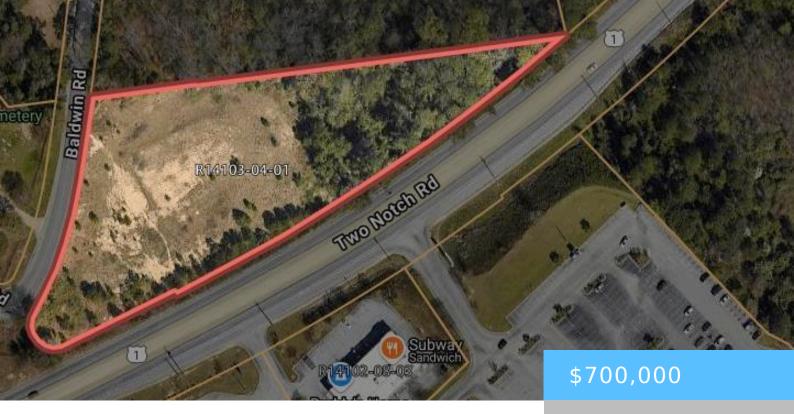

#### **3801 BALDWIN ROAD**

https://vizorealty.com

3.37 acres perfect for Commercial Development zoned GC! This property is located in the ideal location. Conveniently located and minutes from the interstates, Ft Jackson, downtown Columbia and it's on the City Bus Line! The topography is fairly flat and partially wooded on Baldwin Rd, uphill from Two Notch Rd. Public water and sewer is available to this property. Water drainage infrastructure already in place that includes 4 Catch Basin Sediment Traps. Frontage on Two Notch Rd and Baldwin Rd. Buyer responsible for verifying all information. Walk the property from Baldwin Road. Disclaimer: CMLS has not reviewed and, therefore, does not endorse vendors who may appear in listings.

**TMS:** 14103-04-01