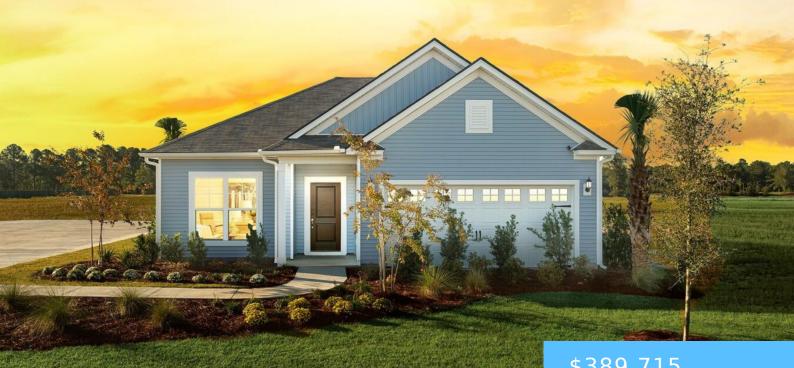

#### **382 MONT HAVEN PLACE**

https://vizorealty.com

The single-story Morgan floorplan offers a perfect blend of comfort and style, featuring three spacious bedrooms and a versatile study, ideal for work or relaxation. Estimated completion Late May 2025 Disclaimer: CMLS has not reviewed and, therefore, does not endorse vendors who may appear in listings.

#### \$389,715

## Basics

Date added: Added 1 month ago Price per sqft: \$228.97 Type: Single Family Bedrooms: 3 beds Floors: 1 floor TMS: 003315-01-072 Full Baths: 2 Listing Date: 2025-02-20 Category: RESIDENTIAL Status: ACTIVE Bathrooms: 2 baths Year built: 2025 MLS ID: 602439 Cooling: Central

# **Building Details**

| Heating features: Gas Pac                   |
|---------------------------------------------|
| Garage spaces: 2                            |
| Water Source: Public                        |
| Style: Bungalow                             |
| Exterior material: Fiber Cement-Hardy Plank |