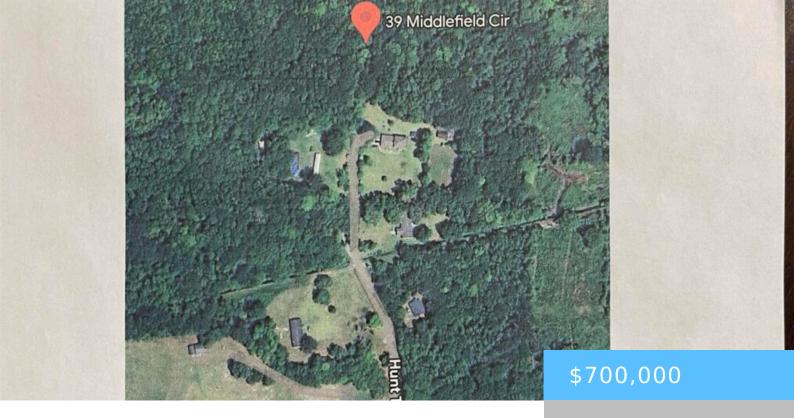

#### 39 MIDDLEFIELD CIRCLE

https://vizorealty.com

A great opportunity to create your dream home in a natural setting on 10 acres in the country. There is no HOA. The land will require a well and septic installation. The land is being sold "as is". All surveys, clearing of the land, and perks are the responsibility of the buyer. Disclaimer: CMLS has not reviewed and, therefore, does not endorse vendors who may appear in listings.

### **Basics**

Date added: Added 10 hours ago

Category: LOTS AND ACREAGE

Status: ACTIVE MLS ID: 600228

Price Per Acre: \$70,000

**Listing Date:** 2025-01-16

Type: Acreage

Lot size, acres: 10 acres