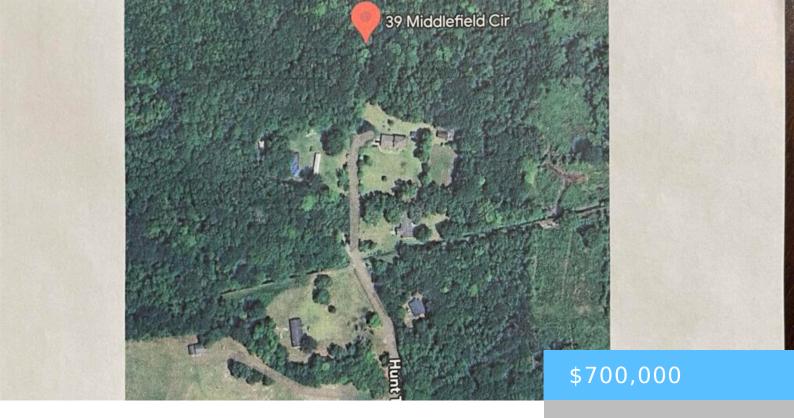

#### 39 MIDDLEFIELD CIRCLE

https://vizorealty.com

A great opportunity to create your dream home in a natural setting on 10 acres in the country. There is no HOA. The land will require a well and septic installation. The land is being sold "as is". All surveys, clearing of the land, and perks are the responsibility of the buyer. Disclaimer: CMLS has not reviewed and, therefore, does not endorse vendors who may appear in listings.

### **Basics**

Date added: Added 11 hours ago

Category: LOTS AND ACREAGE

Status: ACTIVE MLS ID: 600228

Price Per Acre: \$70,000

**Listing Date:** 2025-01-16

Type: Acreage

Lot size, acres: 10 acres