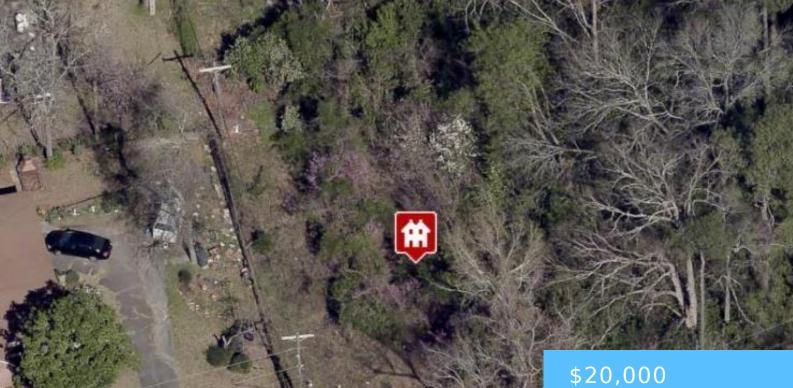

## **3902 SURREY STREET**

https://vizorealty.com

Vacant lot for sale in downtown Columbia near Prisma Health-Richland. Disclaimer: CMLS has not reviewed and, therefore, does not endorse vendors who may appear in listings.

## Basics

Date added: Added 12 hours ago Category: LOTS AND ACREAGE Status: ACTIVE MLS ID: 604623 Price Per Acre: \$100,000 Listing Date: 2025-03-11 Type: Residential Lot size, acres: 0.2 acres TMS: 11601-21-06