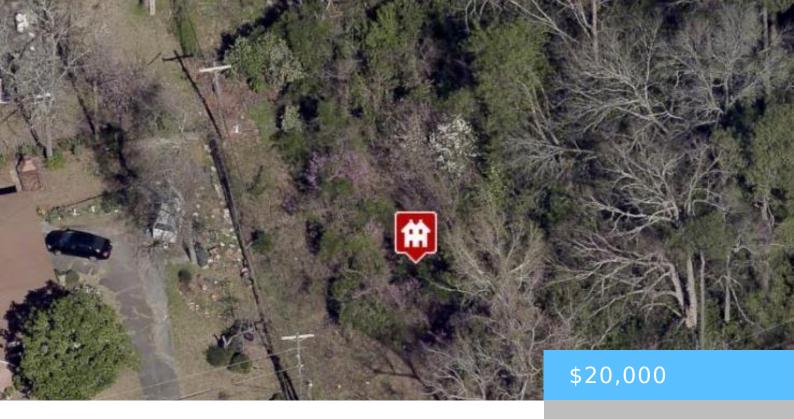

#### **3902 SURREY STREET**

https://vizorealty.com

Vacant lot for sale in downtown Columbia near Prisma Health-Richland. Disclaimer: CMLS has not reviewed and, therefore, does not endorse vendors who may appear in listings.

### **Basics**

Date added: Added 13 hours ago

**Category:** LOTS AND ACREAGE

Status: ACTIVE MLS ID: 604623

**Price Per Acre:** \$100,000

**Listing Date:** 2025-03-11

**Type:** Residential

Lot size, acres: 0.2 acres