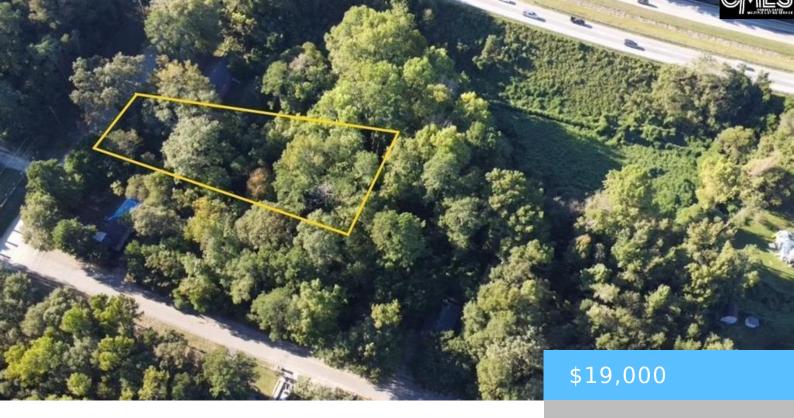

#### **3909 CLIVE STREET**

https://vizorealty.com

Discover a prime opportunity to build your vision on this 0.44-acre parcel of vacant land located at 3909 Clive Street, Columbia, SC 29204. This spacious lot offers an ideal setting for your future home or investment project. Nestled on Clive Street, the property provides a peaceful residential atmosphere. The land is zoned for residential development, allowing for various building possibilities. Public sewer access is available. Disclaimer: CMLS has not reviewed and, therefore, does not endorse vendors who may appear in listings.

### **Basics**

Date added: Added 12 hours ago

Category: LOTS AND ACREAGE

Status: ACTIVE MLS ID: 602116

Price Per Acre: \$43,182

**Listing Date:** 2025-02-14

Type: Acreage

Lot size, acres: 0.44 acres