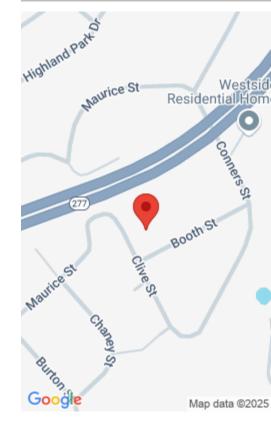

#### **3909 CLIVE STREET**

https://vizorealty.com

Discover a prime opportunity to build your vision on this 0.44-acre parcel of vacant land located at 3909 Clive Street, Columbia, SC 29204. This spacious lot offers an ideal setting for your future home or investment project. Nestled on Clive Street, the property provides a peaceful residential atmosphere. The land is zoned for residential development, allowing for various building possibilities. Public sewer access is available. Disclaimer: CMLS has not reviewed and, therefore, does not endorse vendors who may appear in listings.