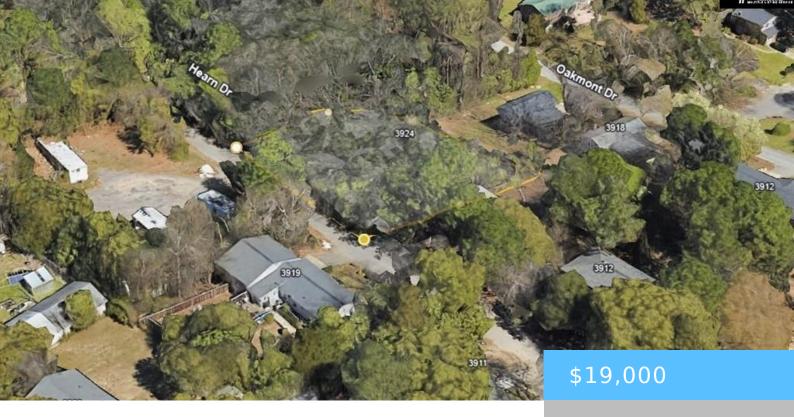

#### **3924 HEARN DRIVE**

https://vizorealty.com

Discover an exceptional opportunity to own a 0.35 acre parcel of vacant land at 3924 Hearn Drive, Columbia, SC 29223. This prime lot is ideally situated in a welcoming community, making it the perfect setting for your future home or investment project. The property is zoned for residential use, providing flexibility for various building options. Disclaimer: CMLS has not reviewed and, therefore, does not endorse vendors who may appear in listings.

### **Basics**

Date added: Added 12 hours ago

Category: LOTS AND ACREAGE

Status: ACTIVE MLS ID: 602100

Price Per Acre: \$57,576

**Listing Date:** 2025-02-14

Type: Acreage

Lot size, acres: 0.33 acres