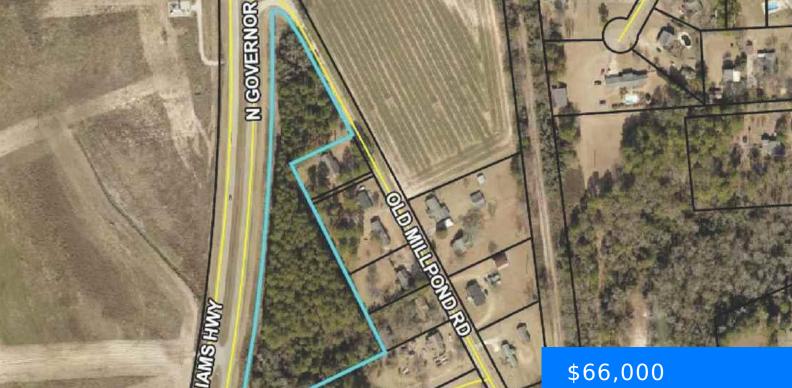

## 4.68 ACRES OLD MILLPOND RD & HWY 52 BYPASS, DARLINGTON SC 29532

https://vizorealty.com

Wooded acreage that fronts Highway 52 By Pass and is accessed from Old Millpond Road. UNZONED : county requirements: 10ft setback on property lines and 20ft away from other structures.

## Basics

Date added: Added 2 days ago Category: Land Status: ACTIVE MLS ID: 20190337 Listing Date: 2019-01-28 Type: Unimproved Land Lot size, acres: 4.68 acres TMS: 1440001034