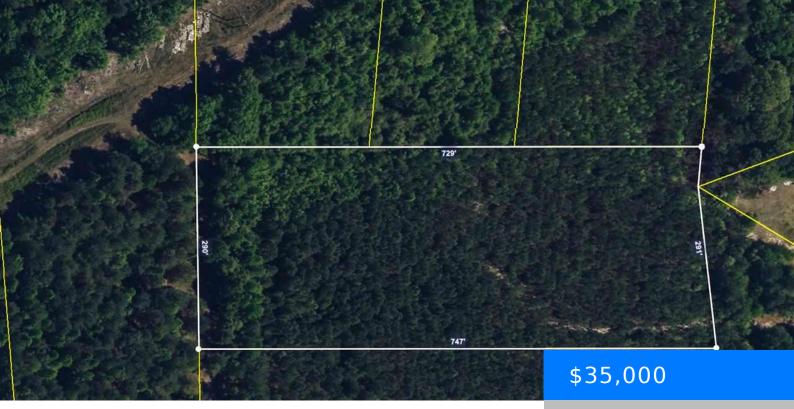

## 4.87 ACRES TRACT "B2" OFF BUTLER CUP RD, PAMPLICO SC 29583

https://vizorealty.com

Here is an excellent opportunity to purchase one or all three wooded tracts off Butler Cup Road in Florence County. Tract B2 consists of 4.87 acres and has a 50-foot right-of-way for ingress and egress. The land is unzoned, making it ideal for recreational activities and hunting. According to the Federal Emergency Management Agency (FEMA), this land is not located in a flood hazard area. A survey completed on September 12, 1994, is available upon request. There is no "for sale" sign on the land. Please use 1702 Butter Cup Road, Pamplico, as a nearby address. Tracts C2, E2, and a 2.34-acre lot nearby are also available and may be included in a package deal.

## **Basics**

Date added: Added 2 days ago

Category: Land Status: ACTIVE

MLS ID: 20244555

**Listing Date:** 2024-12-06

**Type:** Unimproved Land

Lot size, acres: 4.87 acres

TMS: 0037302109