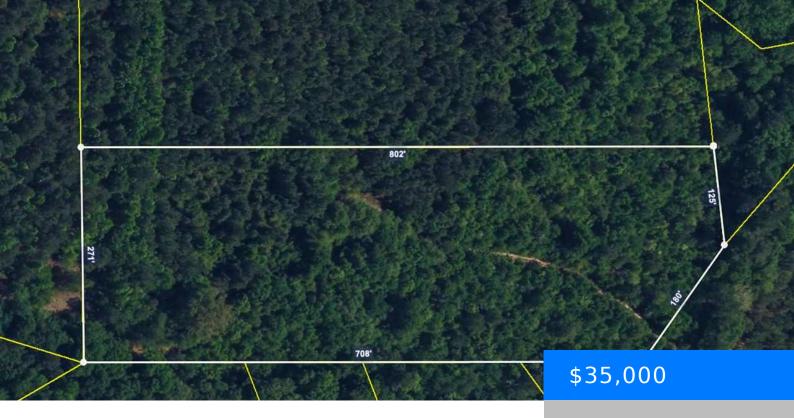

## 4.87 ACRES TRACT "E2" OFF BUTLER CUP RD, PAMPLICO SC 29583

https://vizorealty.com

Here is an excellent opportunity to purchase one or all three wooded tracts off Butler Cup Road in Florence County. Tract E2 consists of 4.87 acres and has a 50-foot right-of-way for ingress and egress. The land is unzoned, making it ideal for recreational activities and hunting. According to the Federal Emergency Management Agency (FEMA), this land is not located in a flood hazard area. A survey completed on September 12, 1994, is available upon request. There is no "for sale" sign on the land. Please use 1702 Butter Cup Road, Pamplico, as a nearby address. Tracts B2, C2, and a 2.34-acre lot nearby are also available and may be included in a package deal.

## **Basics**

Date added: Added 2 days ago

Category: Land Status: ACTIVE

MLS ID: 20244557

**Listing Date:** 2024-12-06

Type: Unimproved Land

Lot size, acres: 4.87 acres

**TMS:** 0037302112