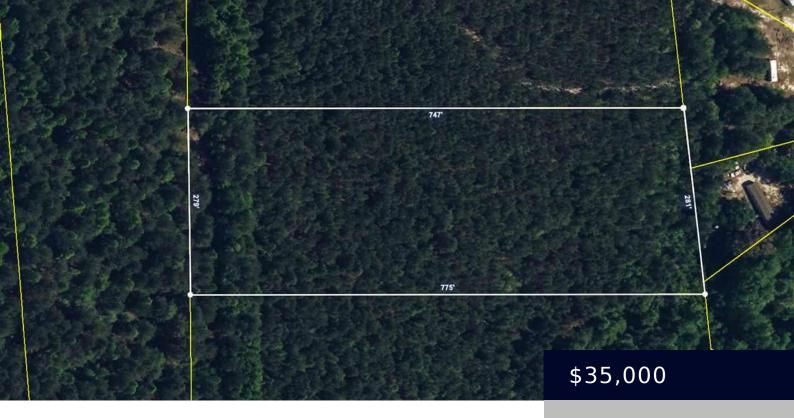

## 4.88 ACRES TRACT "C2" OFF BUTLER CUP RD, PAMPLICO SC 29583

https://vizorealty.com

Here is an excellent opportunity to purchase one or all three wooded tracts off Butler Cup Road in Florence County. Tract C2 consists of 4.88 acres and has a 50-foot right-of-way for ingress and egress. The land is unzoned, making it ideal for recreational activities and hunting. According to the Federal Emergency Management Agency (FEMA), this land is not located in a flood hazard area. A survey completed on September 12, 1994, is available upon request. There is no "for sale" sign on the land. Please use 1702 Butter Cup Road, Pamplico, as a nearby address. Tracts B2, E2, and a 2.34-acre lot nearby are also available and may be included in a package deal.

## **Basics**

Date added: Added 2 days ago

Category: Land

**Status:** ACTIVE

MLS ID: 20244556

**Listing Date:** 2024-12-06

Type: Unimproved Land

Lot size, acres: 4.88 acres