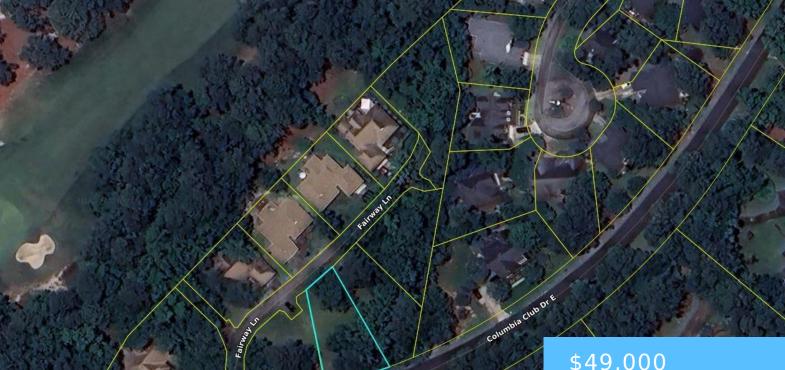

## **4 FAIRWAY LN**

https://vizorealty.com

Ready-to-build lot next to Columbia Country Club near Longcreek Plantation. All utilities are available. Four additional lots are available. Contact agent for discounted price to buy the 5 lot package. Disclaimer: CMLS has not reviewed and, therefore, does not endorse vendors who may appear in listings.

### Basics

Date added: Added 13 hours ago Category: LOTS AND ACREAGE Status: ACTIVE MLS ID: 604314 Price Per Acre: \$245,000 Listing Date: 2025-03-18 Type: Residential Lot size, acres: 0.2 acres TMS: 20432-01-11