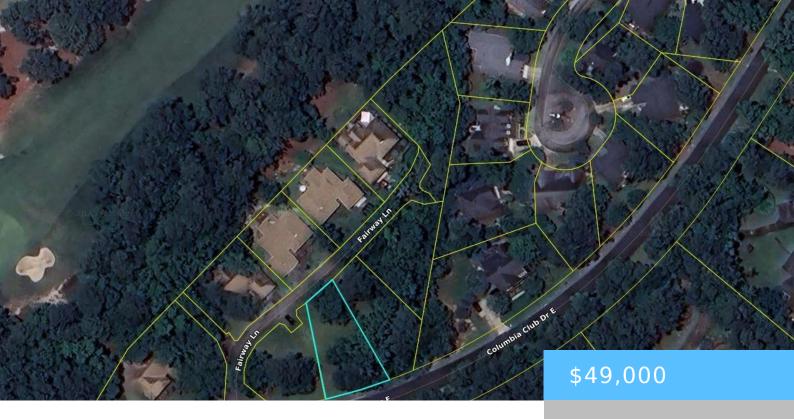

#### **4 FAIRWAY LN**

https://vizorealty.com

Ready-to-build lot next to Columbia Country Club near Longcreek Plantation. All utilities are available. Four additional lots are available. Contact agent for discounted price to buy the 5 lot package. Disclaimer: CMLS has not reviewed and, therefore, does not endorse vendors who may appear in listings.

Lot size, acres: 0.2 acres

**TMS:** 20432-01-11