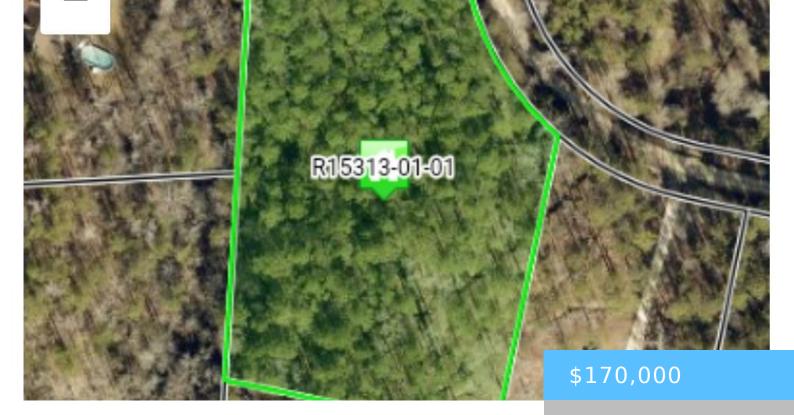

#### **4 PINEVIEW CHURCH COURT**

https://vizorealty.com

Build your dream home on this 2.64 acre lot zoned for Blythewood HS. NO HOA Wooded lot located on a private cul-desac just minutes from downtown Blythewood. Disclaimer: CMLS has not reviewed and, therefore, does not endorse vendors who may appear in listings.

**TMS:** 15313-01-01