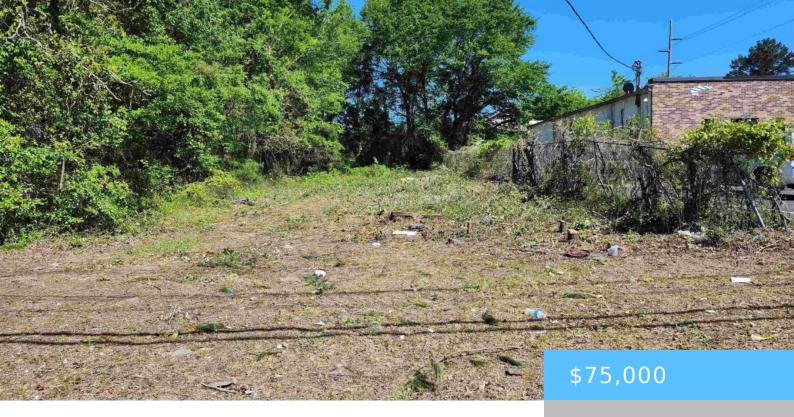

#### **4008 FARROW ROAD**

https://vizorealty.com

General Commercial lot located on Farrow Road near intersection Columbia College Drive and Farrow Road. Excellent location for a Fast Food Establish and or an Office. This area has a high traffic count. Frontage is 53 feet and goes back over 185 feet in depth (.33) of an acre. Information to be verified by all parties. Disclaimer: CMLS has not reviewed and, therefore, does not endorse vendors who may appear in listings.