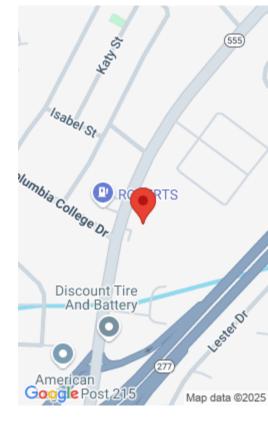

#### **4008 FARROW ROAD**

https://vizorealty.com

General Commercial lot located on Farrow Road near intersection Columbia College Drive and Farrow Road. Excellent location for a Fast Food Establish and or an Office. This area has a high traffic count. Frontage is 53 feet and goes back over 185 feet in depth (.33) of an acre. Information to be verified by all parties. Disclaimer: CMLS has not reviewed and, therefore, does not endorse vendors who may appear in listings.