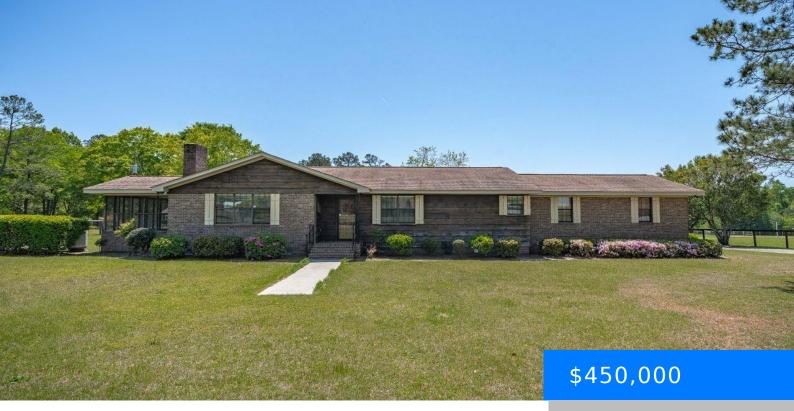

#### **4008 ROBERTS ROAD**

https://vizorealty.com

Ideal mini-farm! Perfect set up for horses, farm animals or just space to spread out with a large workshop, multiple sheds and a horse barn. This property is fully fenced and ready for all your outdoor activities and you'll never be without water or power with the new Generac standby generator! This one-owner home is an all brick ranch with large rooms, oversized attached garage and a cozy, screened porch. It has a spacious eat-in kitchen, separate dining room and a wonderful family room with fireplace, beamed ceilings and lots of natural light. Third bedroom could could be used as an office or nursery. Additional features include a large laundry room/utility room with pantry. Well located within close proximity to Columbia, this well-maintained property is a rare find! Disclaimer: CMLS has not reviewed and, therefore, does not endorse vendors who may appear in listings.

# **Building Details**

Price Per SQFT: 257.29 New/Resale: Resale Heating: Central,Heat Pump 1st Lvl Water: Well Garage Spaces: 2 Exterior material: Brick-All Sides-AbvFound Style: Ranch
Foundation: Crawl Space
Cooling: Central,Heat Pump 1st Lvl
Sewer: Septic
Basement: No Basement

#### **Amenities & Features**

Garage: Garage Attached, side-entry

**Features:** Barn, Front Porch - Covered, Other Porch - Screened, Shed, Stable, Workshop

Fireplace: Masonry,Wood Burning,Gas Log-Propane