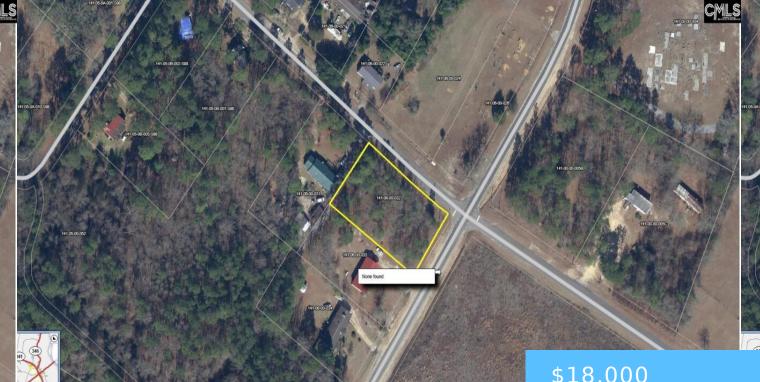

**401 INWOOD STREET W** 

https://vizorealty.com

Experience the tranquility of rural living with this .57-acre lot in Bethune. Set in a peaceful countryside location, this property provides a fantastic opportunity to build your dream home or invest in land. Enjoy privacy and the natural beauty of the area, while still being close to local amenities. Take advantage of this chance to embrace a more relaxed lifestyle in a picturesque setting!Agent is the owner. Disclaimer: CMLS has not reviewed and, therefore, does not endorse vendors who may appear in listings.

#### Basics

Date added: Added 10 hours ago Category: LOTS AND ACREAGE Status: ACTIVE MLS ID: 605758 Price Per Acre: \$31,579 Listing Date: 2025-04-03 Type: Residential Lot size, acres: 0.57 acres TMS: 141-06-00-032