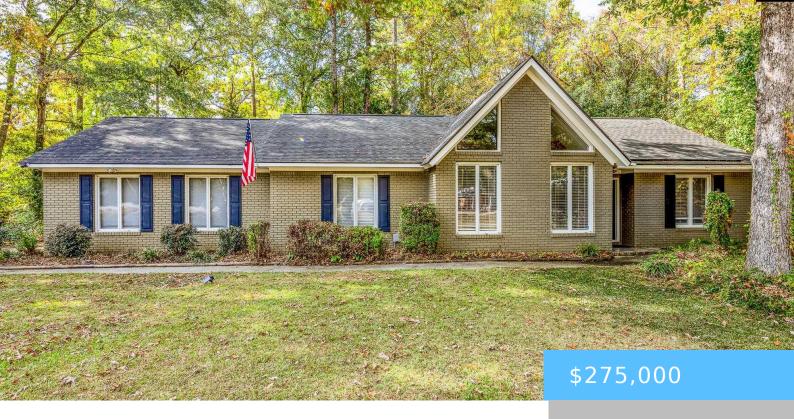

#### **401 NOTTINGHAM ROAD**

https://vizorealty.com

Back on the market due to buyer financing. Beautiful ranch style home in the classic neighborhood of Whitehall! This inviting home features 3 spacious bedrooms and 2 full bathrooms. You will love the open floor plan and vaulted ceiling with beams in the living room. Home was recently updated with painting, granite countertops, and newer kitchen appliances. Large den with built-in cabinets and bookshelves. Side entry garage, private backyard w/covered porch great for entertaining. Easy access to shopping, dining, and parks! Does require flood insurance. Disclaimer: CMLS has not reviewed and, therefore, does not endorse vendors who may appear in listings.

## **Building Details**

Price Per SQFT: 146.51

New/Resale: Resale Heating: Gas 1st Lvl

Water: Public

**Garage Spaces:** 1

Exterior material: Brick-All Sides-AbvFound

Style: Ranch

Foundation: Slab
Cooling: Central