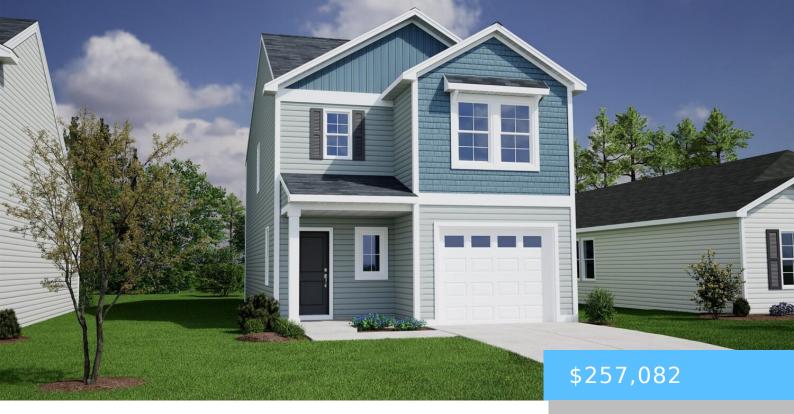

## **401 PINASTER PATH**

https://vizorealty.com

The Dawson is a three-bedroom, two-and-one-half-bath home featuring an open-concept layout, perfect for entertaining. Durable and stylish luxury vinyl plank flooring extends throughout the common areas, enhancing both beauty and functionality. The kitchen is equipped with sleek quartz countertops and stainless steel appliances, while the spacious great room seamlessly flows outdoors, creating an inviting living space. Upstairs, the primary suite offers a generous bathroom and a large walk-in closet for ample storage. Two additional bedrooms, a hall bath, and a convenient laundry space complete the second floor. Designed for modern living, this home combines style, comfort, and practicalityâ\document making it the perfect place to call home. Disclaimer: CMLS has not reviewed and, therefore, does not endorse vendors who may appear in listings.

- 3 beds
- 3 baths
- Single Family
- RESIDENTIAL
- ACTIVE
- 1617 sq ft

**Basics** 

Date added: Added 6 days ago

Category: RESIDENTIAL

**Status:** ACTIVE

Bathrooms: 3 baths

Floors: 2 floors

Lot size, acres: 0.09 acres

**Building Details** 

Price Per SQFT: 158.99

New/Resale: New

**Heating:** Central **Water:** Public

Garage Spaces: 1

Exterior material: Vinyl

**Style:** Craftsman

Foundation: Slab