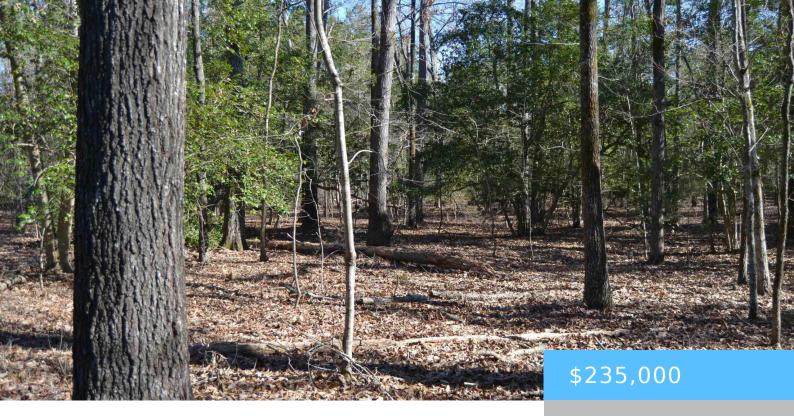

#### **4051 HARD SCRABBLE ROAD**

https://vizorealty.com

Looking for some private acreage in NE Columbia. These buildable 6.12 acres are calling your name. The acreage can be divided up into two tract of 3 acres each. You can purchase one or both 3 acre tracts. Nice wooded and level lot with combination of pine and hardwood timber. This location will give you the feel of being out in the country, but conveniently located close to dining, shopping, hospitals and access to the interstates. Disclaimer: CMLS has not reviewed and, therefore, does not endorse vendors who may appear in listings.

### **Basics**

Date added: Added 14 hours ago

**Category:** LOTS AND ACREAGE

Status: ACTIVE MLS ID: 578695

**Price Per Acre:** \$38,399

**Listing Date:** 2024-02-07

Type: Residential

Lot size, acres: 6.12 acres