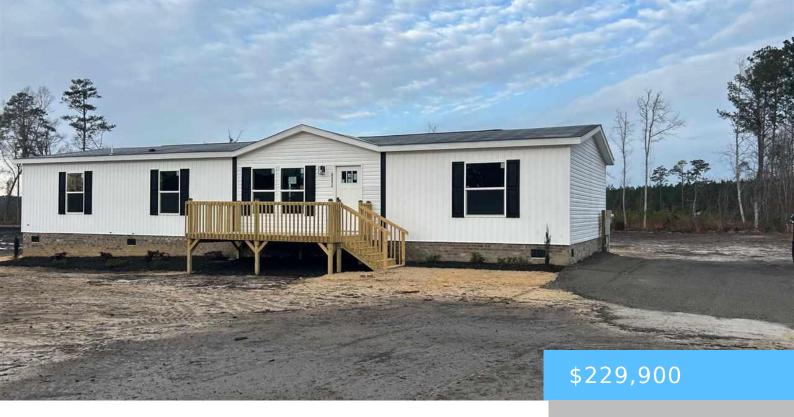

# 4053 TWIN CHURCH RD, TIMMONSVILLE SC 29541

https://vizorealty.com

looking for a NEW home in the country but still only 5 minutes from town? HERE IT IS! This 2025 Home offers 4 bedrooms and 2 full bathrooms. Open floor plan with large dining room and a huge living room. Spacious laundry room and separate mudroom or pantry. Stainless Steel appliances and large kitchen island. The home also sits on a HUGE 1.16 acre lot! Call today because this one will go fast!

- 4 beds
- 2 baths
- Manufactured Home
- RESIDENTIAL
- ACTIVE
- 1791 sq ft

**Listing Date:** 2025-01-03

Type: Manufactured Home

Bedrooms: 4 beds

**Area, sq ft: 1791** sq ft

Year built: 2025

**TMS:** 0007904082

#### **Amenities & Features**

**Fireplace:** None **Amenities:** Dishwasher, Range, Refrigerator

**Features:** Ceiling Fan(s), Deck, Insulated Windows, Kitchen Island, Shower, Soaking Tub, Walk-In Closet(s), Wash/Dry Cnctn.