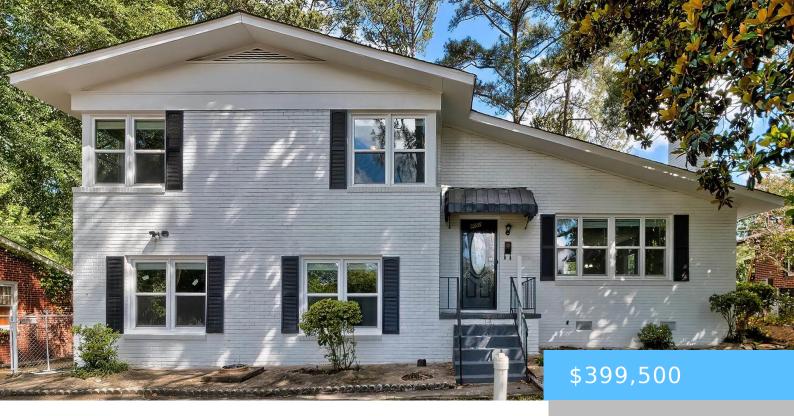

4057 ROSEWOOD DR https://vizorealty.com

This beautiful all-brick house has been fully renovated and includes 5 bedrooms, 4 bathrooms and a spacious backyard. When you enter through the front door, you will find an open floorplan with an updated kitchen, dining area, spacious living room and enclosed sunroom – ideal to relax or entertain family and friends. There are 2 bedrooms and 2 full bathrooms on the second floor, 3 bedrooms and 2 full bathrooms on the lower level. It is conveniently located minutes from USC, Fort Jackson, downtown Columbia and has easy access to I-77. You must see this house to appreciate all of its potential. Disclaimer: CMLS has not reviewed and, therefore, does not endorse vendors who may appear in listings.

- 5 beds
- 4 baths
- Single Family
- RESIDENTIAL
- ACTIVE
- 2405 sq ft

#### Basics

Date added: Added 5 days ago Category: RESIDENTIAL Status: ACTIVE Bathrooms: 4 baths Floors: 3 floors Lot size, acres: 0 acres MLS ID: 596798 Full Baths: 4 Listing Date: 2024-11-11 Type: Single Family Bedrooms: 5 beds Half baths: 0 half baths Area, sq ft: 2405 sq ft Year built: 1957 TMS: 13806-07-10

# **Building Details**

| Price Per SQFT: 166.11  | Style: Traditional                          |
|-------------------------|---------------------------------------------|
| New/Resale: Resale      | Foundation: Crawl Space                     |
| Heating: Central, Other | Cooling: Central, Other                     |
| Water: Public           | Sewer: Public                               |
| Basement: No Basement   | Exterior material: Brick-All Sides-AbvFound |
|                         |                                             |