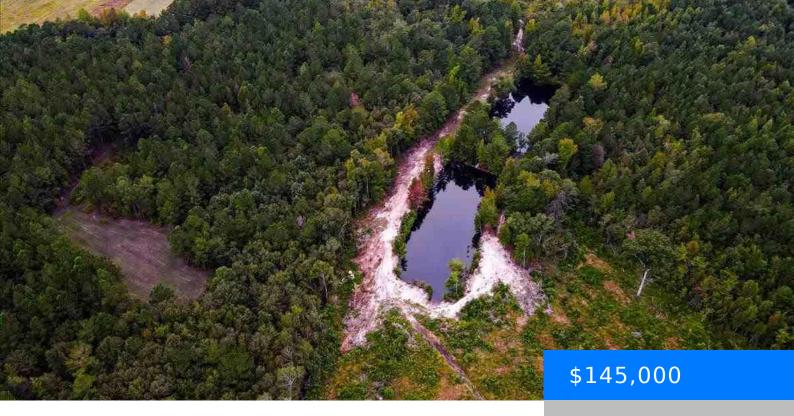

# 4088 CHERRY JOHNSON ROAD, EFFINGHAM SC 29541

https://vizorealty.com

OH MY LAND! If this property looks familiar, it was available 5 months ago. The current owners changed their plans for building so if you missed it DO NOT MISS IT AGAIN! This property is such a special find as it has recently been surveyed for the future owner(s). There is not only one but TWO driveways already put into place from the main road, making easy access onto the property. There used to be a mobile home situated on the land so there is access to electric and a cleared home site. Seller is unsure of the condition of septic tank/ well. Hook ups to county water are available too. You could build your dream home, start a hobby farm or place a manufactured home as there are no restrictions. Enjoy fishing and other water activities in the pond! Only 1 1/2 hours to Myrtle Beach and a 25 minute drive to Florence and Lake City. Schedule your tour today!