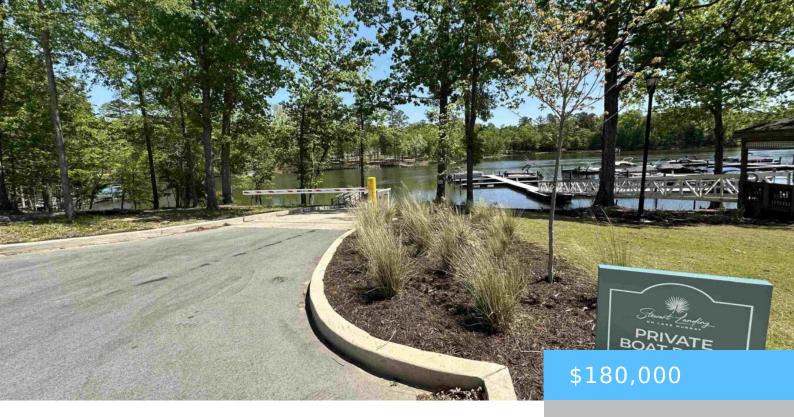

#### **41 SHOREVIEW DRIVE**

https://vizorealty.com

Build your dream home in the newest lakefront community on Lake Murray, located in historic Newberry County. Stewart Landing brings low country resort-style coastal living to Lake Murray, with amenities to suit everyone's lifestyle. Lot is within steps of Clubhouse, Private Boat Ramp and Boat Slip #A4 (included with lot). Boat slip is conveniently located in the very accessible last row directly facing the lake. Amenities include a beautifully restored 1842 historical clubhouse with amphitheater, state-of-the-art gym, hiking trails, boat storage, dog park, and entertainment pavilions for private enjoyment. A Fisherman's Dream and so much more. Stewart Landing is located in Prosperity, SC, between Columbia and Greenville, near Chapin and the charming historic town of Newberry. Don't miss your opportunity to own a lot in this exclusive SOLD OUT community! Disclaimer: CMLS has not reviewed and, therefore, does not endorse vendors who may appear in listings.