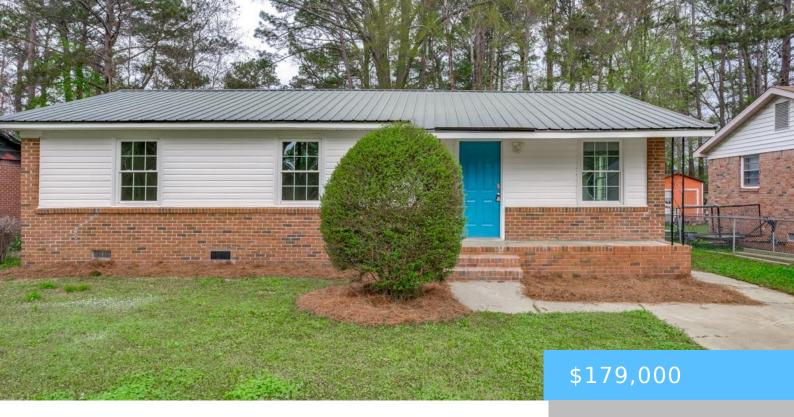

#### **4104 CANDLELITE DRIVE**

https://vizorealty.com

Charming and fully renovated 3-bedroom, 1-bath ranch home in Columbia! This move-in-ready property features fresh paint and light fixtures throughout, beautifully refinished hardwood floors, brand-new LVT in the kitchen and bathroom, and a completely updated kitchen with all-new appliances, cabinets, and countertops. The bathroom has been fully refreshed with a new vanity, toilet, and shower. Major updates include new mainline plumbing pipes as well as unseen maintenance and repairs. Conveniently located near shopping, dining, and major highways, this home is perfect for a first-time buyer or investor. Don't miss this oneâ schedule your showing today! Disclaimer: CMLS has not reviewed and, therefore, does not endorse vendors who may appear in listings.

# **Building Details**

Price Per SQFT: 160.11 Style: Ranch

New/Resale: Resale Foundation: Crawl Space

**Heating:** Central **Cooling:** Central **Water:** Public **Sewer:** Public

Basement: No Basement Exterior material: Brick-Partial-AbvFound, Vinyl