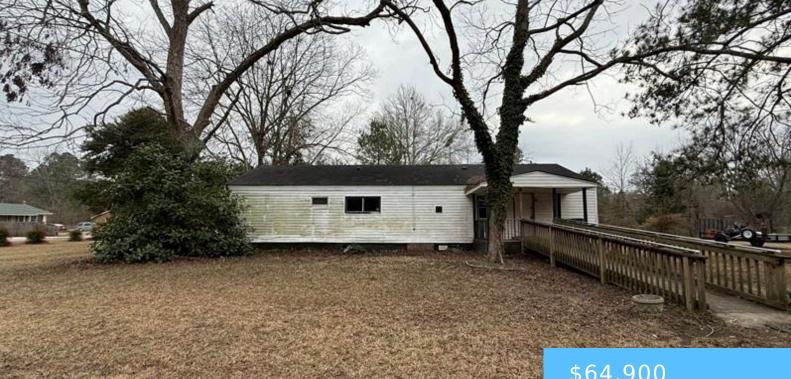

#### **412 E NEW STREET**

https://vizorealty.com

3 bedroom, 2 bath manufactured home on 0.72 acre lot.  $60 \times 12$ Wickes Homes. Disclaimer: CMLS has not reviewed and, therefore, does not endorse vendors who may appear in listings.

- \$64,900

### Basics

Date added: Added 14 hours ago Category: RESIDENTIAL Status: ACTIVE Bathrooms: 2 baths Floors: 1 floor Lot size, acres: 0.72 acres MLS ID: 602134 Full Baths: 2 Listing Date: 2025-02-14 Type: Single Family Bedrooms: 3 beds Half baths: 0 half baths Area, sq ft: 720 sq ft Year built: 1980 TMS: 70012-18-011

# **Building Details**

| Price Per SQFT: 90.14 | Style: Traditional       |
|-----------------------|--------------------------|
| New/Resale: Resale    | Foundation: Crawl Space  |
| Heating: Other        | Cooling: Other           |
| Water: Other          | Sewer: Other             |
| Basement: No Basement | Exterior material: Vinyl |