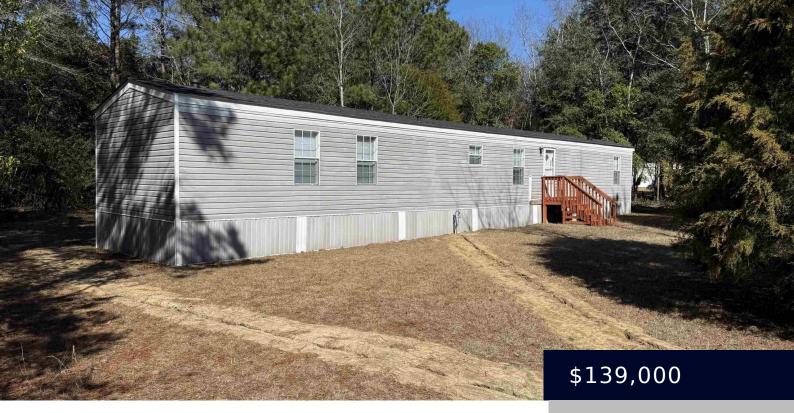

#### **416A JK RUCKER**

https://vizorealty.com

You have found over 1 1/2 acres tucked away for private country living. This 3 bedroom 2 bath home will give you comfort and relaxation just outside of the town of Swansea. New carpet in the 2nd and 3rd bedrooms caress the feet while the luxury vinyl floors in the master adds a bit of sophistication to any bedroom decor. New roof, plumbing, HVAC and well will give you a peace of mind for years to come. Disclaimer: CMLS has not reviewed and, therefore, does not endorse vendors who may appear in listings.

- 3 beds
- 2 baths
- Manufactured/Mobile
- RESIDENTIAL
- ACTIVE
- 1280 sq ft

#### Basics

Date added: Added 5 days ago Category: RESIDENTIAL Status: ACTIVE Bathrooms: 2 baths Floors: 1 floor Lot size, acres: 1.66 acres MLS ID: 601842 Full Baths: 2 Listing Date: 2025-02-11 Type: Manufactured/Mobile Bedrooms: 3 beds Half baths: 0 half baths Area, sq ft: 1280 sq ft Year built: 1996 TMS: 013720-01-007

# **Building Details**

| Price Per SQFT: 108.59 | Style: Traditional       |
|------------------------|--------------------------|
| New/Resale: Resale     | Foundation: Crawl Space  |
| Heating: Electric      | Cooling: Central         |
| Water: Well            | Sewer: Septic            |
| Basement: No Basement  | Exterior material: Vinyl |