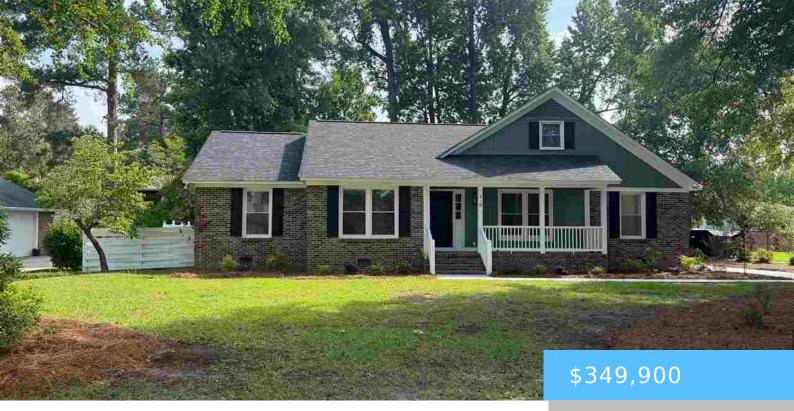

#### 418 S THOMAS RD, FLORENCE SC 29501

https://vizorealty.com

Location, Location, Location PLUS – This house has been completely renovated with new windows, new hvac, new paint, new roof, new floors, new quartz countertops, new windows, new rear deck, new landscaping, new driveway, new stove and dish washer. All this home needs is a new owner.

- 3 beds
- 2 baths
- Single Family
- RESIDENTIAL
- ACTIVE
- 2006 sq ft

### Basics

Date added: Added 4 days ago Category: RESIDENTIAL Status: ACTIVE Bathrooms: 2 baths Lot size, acres: 15681.6 acres TMS: 9001902002 Full Baths: 2 Listing Date: 2025-05-30 Type: Single Family Bedrooms: 3 beds Area, sq ft: 2006 sq ft Year built: 1980 MLS ID: 20252052 Cooling: Central Air

### **Building Details**

Heating features: CentralFoundation: Crawl SpaceWater Source: PublicSewer: Public SewerFloor covering: Luxury Vinyl TileExterior material: Brick Veneer/Siding, Wood SidingParking: NoneFoundation: Crawl Space

#### **Amenities & Features**

**Amenities:** Dishwasher, Microwave, Oven, Range, Refrigerator

**Features:** 1 Fireplace, Attic, Ceiling Fan(s), Deck, Entrance Foyer, Insulated Windows, Pulldown Stairs, Shower, Solid Surface Countertops, Storage, Wash/Dry Cnctn.