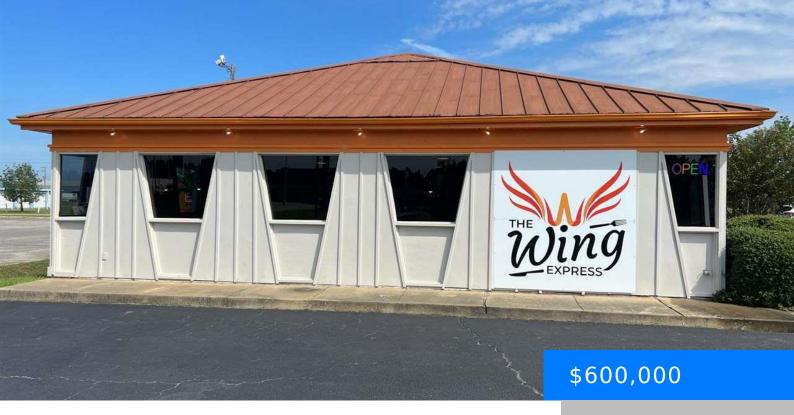

## 418 W MCINTYRE, MULLINS SC 29574

https://vizorealty.com

TURN KEY READY and established profitable seat down restaurant named "WINGS EXPRESS". This commercial building with approximately 3200 square feet of space is situated on 0.50 acres of land zoned for general commercial use on West McIntyre Street in Mullins, SC. Just minutes away from thriving downtown. It is currently equipped with a spacious kitchen fully operable with a 2 burner and 1 flat top commercial grade gas stove with 2 overhead exhaust, 3 commercial grade gas deep fryer cookers, 1 attached oven, 1 Walk-In Cooler, 3 commercial freezer chest, , 2 Stainless Steel Prep Tables, 1 dishwashing Commercial Sink, 1 meat washing commercial sink, 2 hand washing sinks, New electrical wiring and plumbing in 2021, 1 Commercial grade Soda Machine with attached Ice Machine on top. Easily ready for the new owners to adopt and expand the existing concepts and make it your choice. Recently remodeled and redecorated dining room area, NEW Light fixtures, and NEW Furniture that can seat 50+ dine in customers. High visibility and exposure just minutes from the downtown, on the way to Myrtle Beach (taking 76), 10 miles from I-95 interstate. SOLD with all dining furnishings, commercial grade appliances, and light fixtures. There is ample parking for customers and employees. Showings by appointment only.