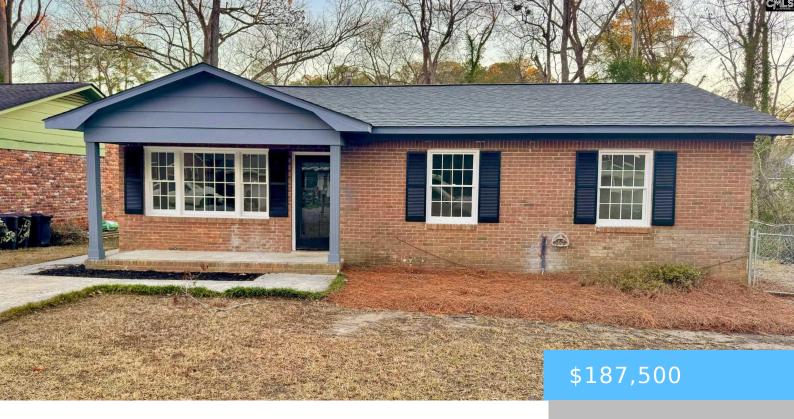

#### **423 BROKEN HILL ROAD**

https://vizorealty.com

Beautiful Ranch style home! Perfect for the first time buyer! Located in Challedon, St Andrews part of Columbia. This ranch style 3BD/2BA was completely renovated in 2024! New Roof, Newly painted interior and exterior, new LVP flooring throughout all main living areas, new counter-tops, completely updated baths with new vanities, toilets, and tile, and More! Agent is Owner Disclaimer: CMLS has not reviewed and, therefore, does not endorse vendors who may appear in listings.

- 3 beds
- 2 baths
- Single Family
- RESIDENTIAL
- ACTIVE
- 1140 sq ft

### Basics

Date added: Added 13 hours ago Category: RESIDENTIAL Status: ACTIVE Bathrooms: 2 baths Area, sq ft: 1140 sq ft Year built: 1970 TMS: 002828-08-002 Listing Date: 2025-02-17 Type: Single Family Bedrooms: 3 beds Half baths: 0 half baths Lot size, acres: 0.4 acres MLS ID: 602242 Full Baths: 2

## **Building Details**

| Price Per SQFT: 164.47     | Style: Ranch                                |
|----------------------------|---------------------------------------------|
| New/Resale: Resale         | Foundation: Slab                            |
| Heating: Heat Pump 1st Lvl | Cooling: Heat Pump 1st Lvl                  |
| Water: Public              | Sewer: Public                               |
| Basement: No Basement      | Exterior material: Brick-All Sides-AbvFound |