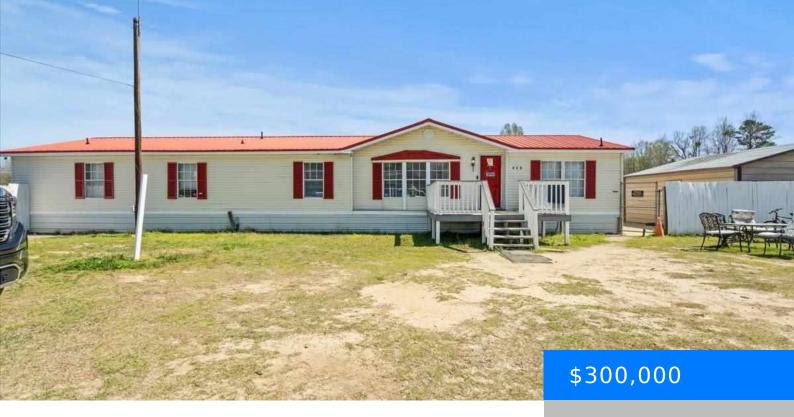

# 426 SALEM RD., BENNETTSVILLE SC 29512-4338

https://vizorealty.com

FOR SALE: Thriving Auto Salvage Yard in Bennettsville, SC Prime Location & High-Volume Inventory \* 13.5 Acres: Ample space for operations, expansion, and future growth. \* 700+ Salvageable Vehicles: A diverse and constantly replenished inventory of cars, trucks, and more. \* 2200 sq ft Double-Wide Trailer: Spacious and well-maintained office space for administrative needs. \* Prime Location: Conveniently located near the heart of Bennettsville, SC, ensuring easy access and high visibility. Excellent Investment Opportunity \*High Demand: Capitalize on the consistent demand for used auto parts. \* Strong Cash Flow Potential: Generate significant revenue from vehicle sales, part sales, and recycling. \* Established Business: Benefit from an existing customer base and a well-regarded reputation in the local market.

#### **Basics**

Date added: Added 1 day ago

**Category:** Commercial Sale

**Status:** ACTIVE

Lot size, acres: 13.85 acres

**MLS ID:** 20251150

**Listing Date:** 2025-03-31

**Type:** Commercial

Area, sq ft: 1385 sq ft

Year built: 2010

TMS: 0201198038

### **Building Details**

**Heating:** Heat Pump **Cooling:** Heat Pump

Water: Public Sewer: Septic Tank

Floor covering: Carpet, Carpet/Tile Exterior material: Other/See Remarks